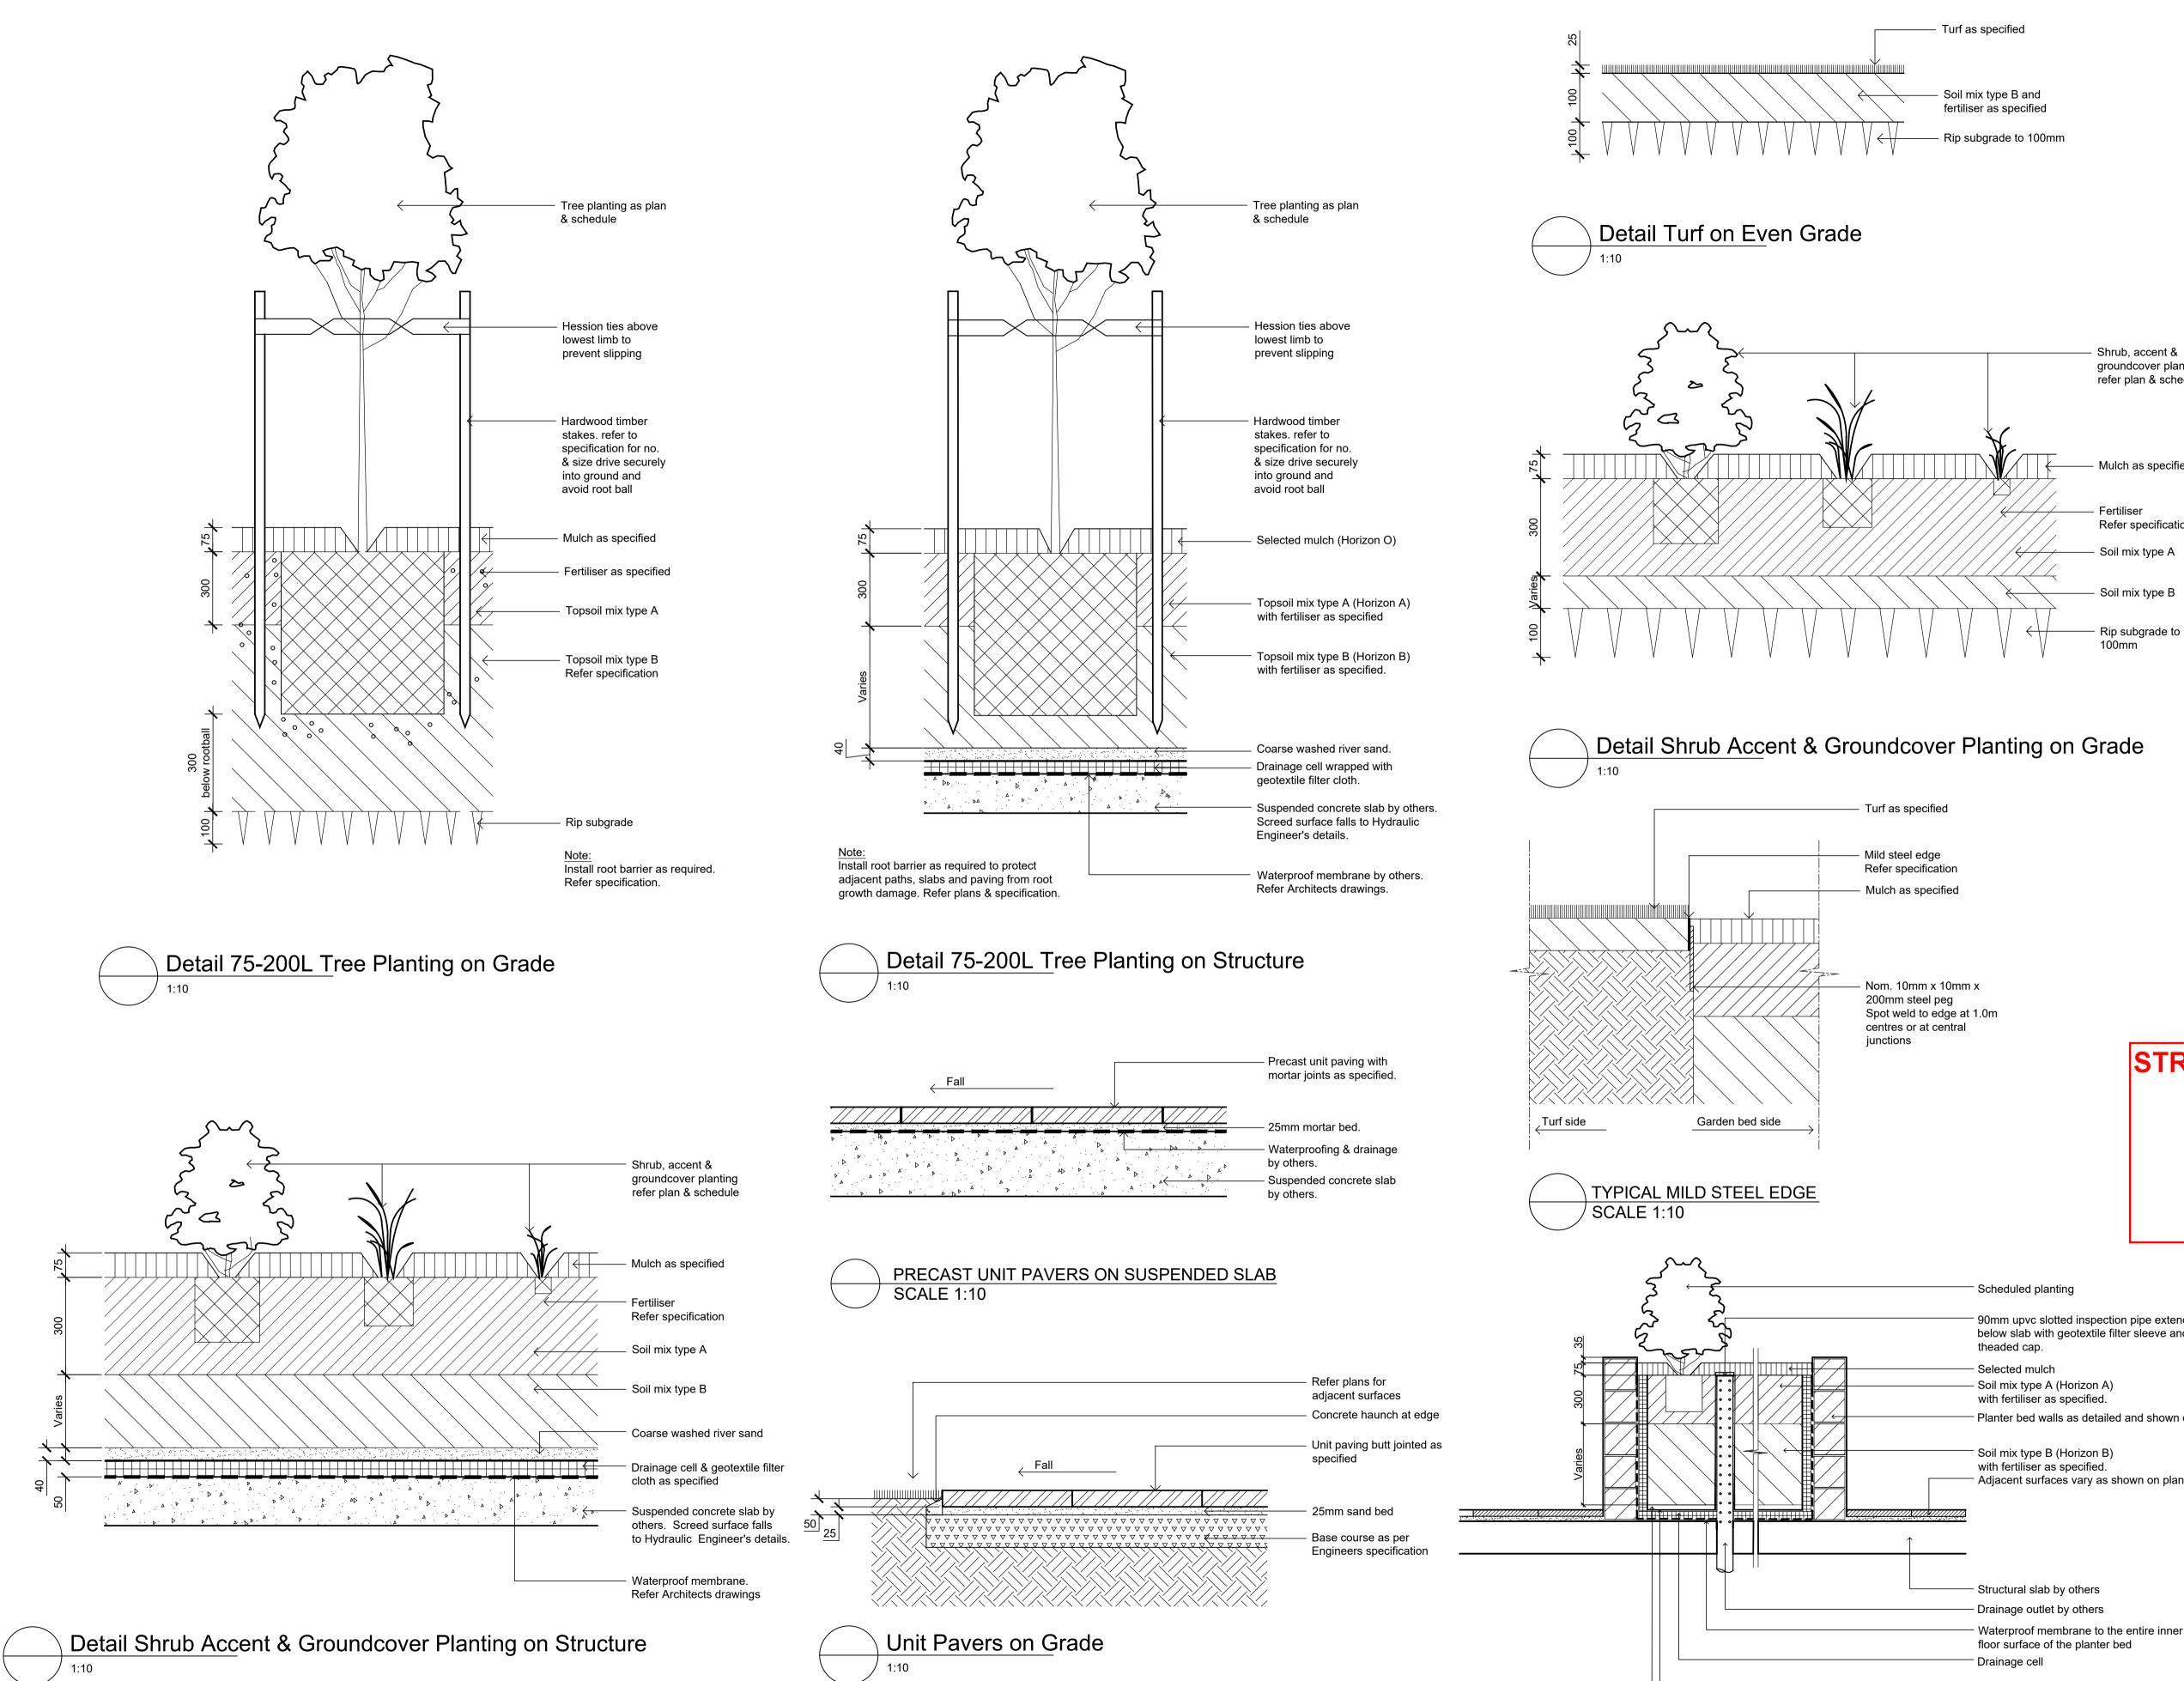

|          | t Schedule                           |                                |                         |                        |          |          |
|----------|--------------------------------------|--------------------------------|-------------------------|------------------------|----------|----------|
| Symbol   | Botanic Name                         | Common Name                    | Mature<br>Height<br>(m) | Mature<br>Width<br>(m) | Spacing  | Pot Size |
|          |                                      |                                |                         |                        |          |          |
|          | Trees                                |                                |                         |                        |          |          |
| Bn       | Betula nigra                         | Tropical Birch                 | 10                      | 4                      | As Shown | 200L     |
| MLG      | Magnolia grandiflora 'Little Gem'    | Dwarf Magnolia                 | 5                       | 3                      | As Shown | 100L     |
| TI       | Tristaniopsis laurina 'Luscious'     | Water Gum                      | 9                       | 8                      | As Shown | 200L     |
| WS       | Waterhousea floribunda 'Sweeper'     | Sweeper Waterhousea            | 10                      | 7                      | As Shown | 200L     |
|          | Shrubs                               |                                |                         |                        |          |          |
| CGBF     | Callistemon 'Great Balls of Fire'    | Bottlebrush                    | 2                       | 2                      | As Shown | 300mm    |
| MCT      | Melaleuca linariifolia 'Claret Tops' | Honey Myrtle                   | 1                       | 0.8                    | As Shown | 300mm    |
| Ri       | Raphiolepis indica 'Oriental Pearl'  | Oriental Pearl Indian Hawthorn | 0.9                     | 1                      | As Shown | 300mm    |
| PX       | Philodendron 'Xanadu'                | Xanadu                         | 0.75                    | 0.75                   | As Shown | 300mm    |
| SaP      | Syzigium australe 'Pinnacle'         | Pinnacle Lily Pily             | 6                       | 1.5                    | As Shown | 300mm    |
| Vo       | Viburnum odoratissimum               | Sweet Viburnum                 | 3                       | 2                      | As Shown | 300mm    |
| WAB      | Westringia 'fruticosa 'Aussie Box'   | Dwarf Coastal Rosemary         | 0.9                     | 0.9                    | As Shown | 300mm    |
|          | Accents                              |                                |                         |                        |          |          |
| Ai       | Alcantarea imperialis 'Rubra'        | Bromeliad                      | 1                       | 1                      | As Shown | 300mm    |
| Bg       | Blechnum gibbum                      | Silver Lady                    | 1                       | 1                      | As Shown |          |
| By<br>By | Beschorneria yuccoides               | Mexican Lily                   | 1.5                     | 2                      | As Shown |          |
| St       | Sansevieria trifasciata              | Mother-in-law's Tongue         | 0.6                     | 0.2                    | As Shown | 150mm    |
|          |                                      |                                |                         |                        |          |          |
|          | Groundcovers/ Grasses                |                                |                         |                        |          |          |
| CCI      | Casuarina glauca 'Cousin It'         | Swamp Oak                      | 0.2                     | 1                      | 5/m2     | 150mm    |
| BBC      | Banksia spinulosa 'Birthday Candles' | Dwarf Hairpin Banksia          | 0.6                     | 1.5                    | 5/m2     | 150mm    |
| Нр       | Helichrysum petiolare                | Licorice Plant                 | 0.5                     | 1.5                    | 5/m2     | 150mm    |
| EG       | Liriope 'Evergreen Giant'            | Giant Liriope                  | 0.6                     | 0.6                    | 5/m2     | 150mm    |
| PΚ       | Poa 'Kingsdale'                      | Blue Tussock Grass             | 0.5                     | 0.5                    | 5/m2     | 150mm    |
| SCS      | Senecio serpens                      | Blue Chalk Sticks              | 0.2                     | 0.5                    | 5/m2     | 150mm    |
| Гј       | Trachelospermum jasminoides          | Star Jasmine                   | 0.2                     | 1                      | 5/m2     | 150mm    |
| TT T     | Trachelospermum 'Tricolour'          | Tricolour Star Jasmine         | 0.2                     | 1                      | 5/m2     | 150mm    |

The contractor shall check and verify all work on site (including work by others) before commencing the landscape installation. Any discrepancies are to be reported to the Project Manager or Landscape Architect prior to commencing work. Do not scale this drawing. Any required dimensions not shown shall be referred to the Landscape Architect for confirmation.

groundcover planting refer plan & schedule

Mulch as specified

Refer specification

# STRATHFIELD COUNCIL RECEIVED

DA2019/196 16 June 2020

Client:

90mm upvc slotted inspection pipe extended from below slab with geotextile filter sleeve and

Planter bed walls as detailed and shown on plan

Adjacent surfaces vary as shown on plans

Waterproof membrane to the entire inner wall and

Geotextile filter fabric

- Double washed coarse river sand

AMNA HOLDINGS PTY LTD

Project: 52-54 Powell Street & 125 Parramatta Road Homebush NSW 2135

Level 1, 3-5 Baptist Street