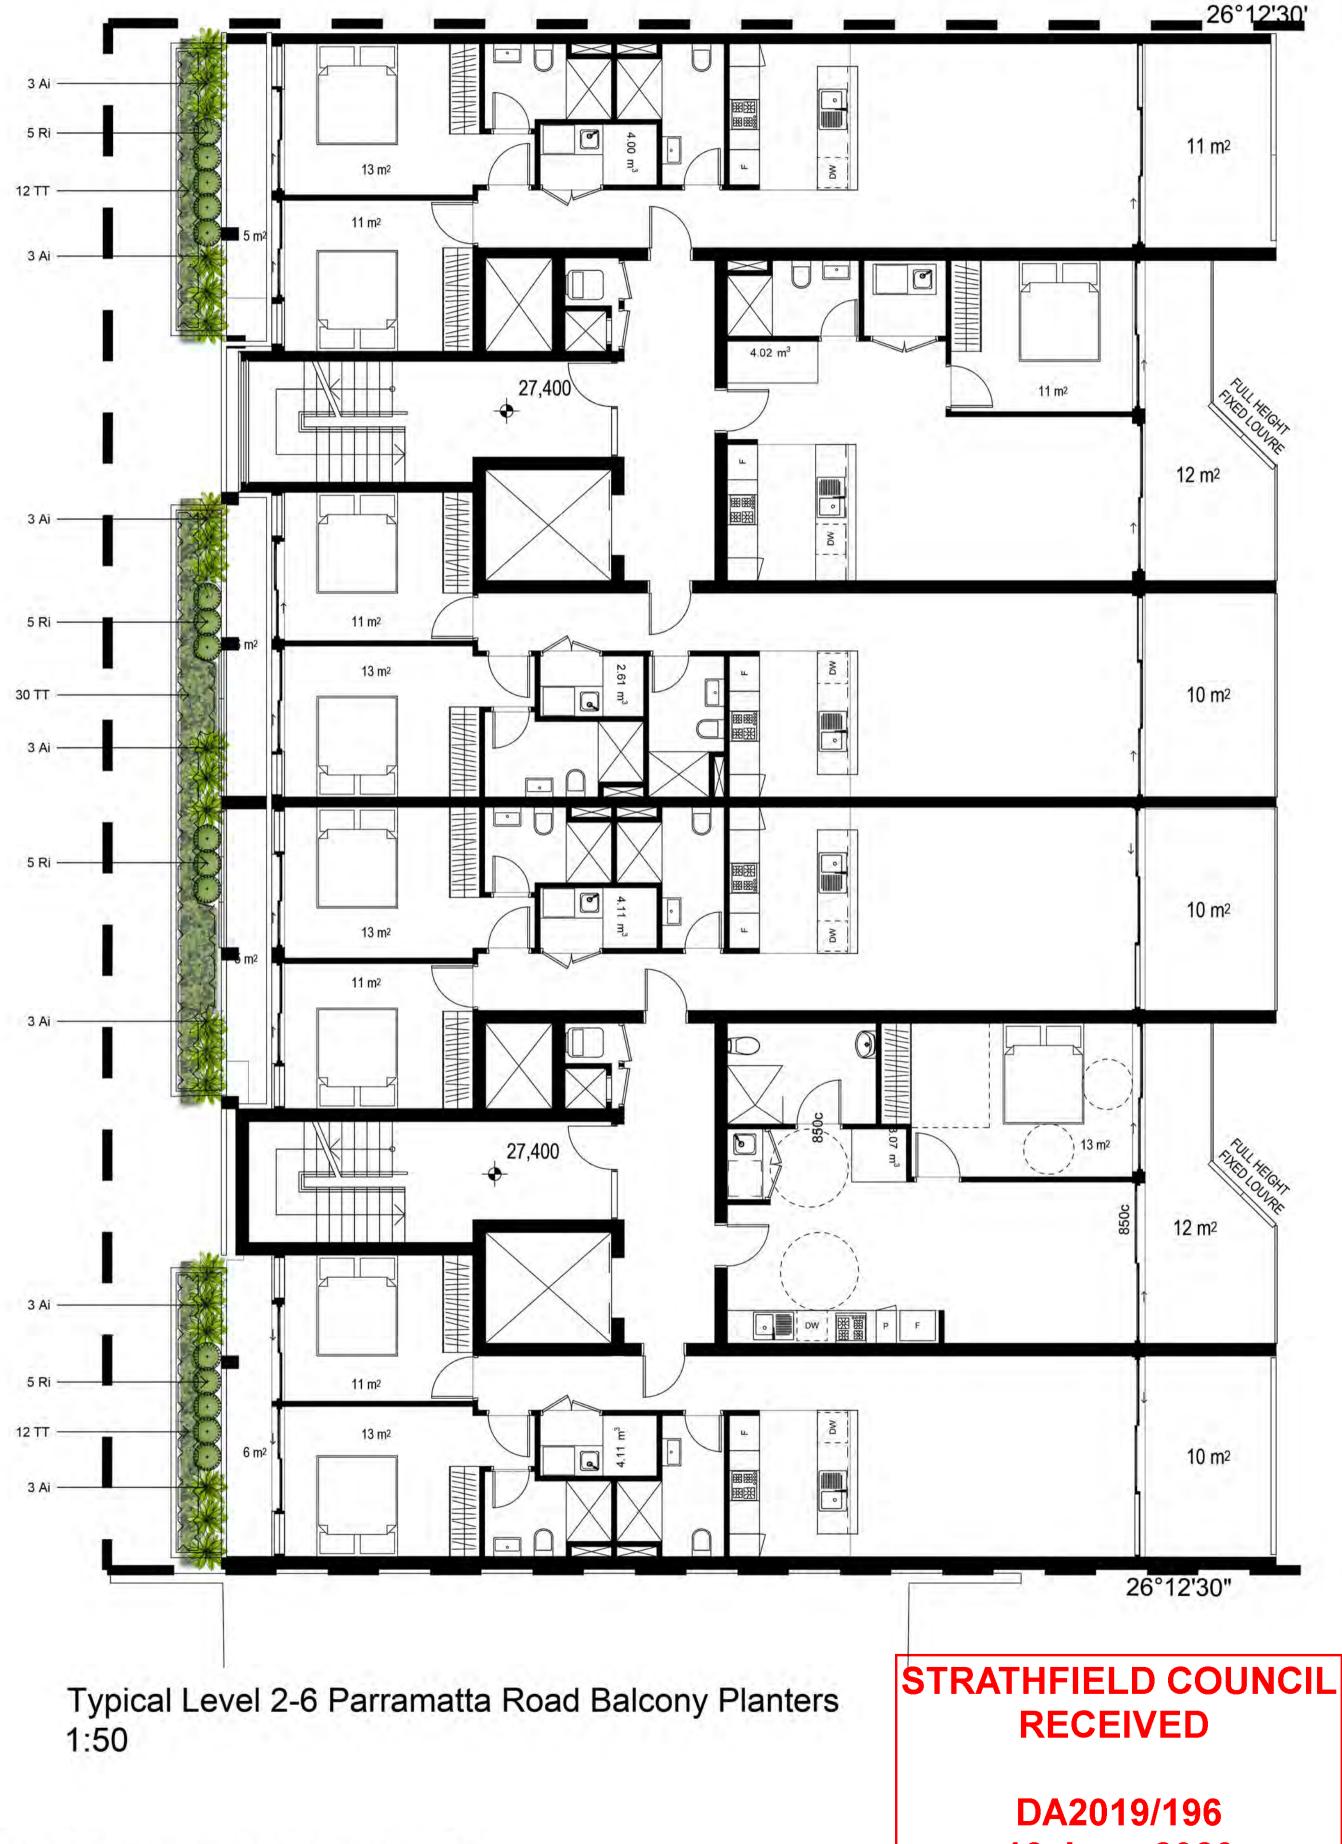

Landscape Plan Parramatta Road Balconies

Scale: 1:75 @ A1 Job Number:

Drawing Number

### DA2019/196 16 June 2020

# RECEIVED

1

A1

© 2016 Site Image (NSW) Pty Ltd ABN 44 801 262 380 as agent for Site Image NSW Partnership. All rights reserved. This drawing is copyright and shall not be reproduced or copied in any form or by any means (graphic, electronic or mechanical including photocopy) without the written permission of Site Image (NSW) Pty Ltd Any license, expressed or implied, to use this document for any purpose what so ever is restricted to the terms of the written agreement between Site Image (NSW) Pty Ltd and the instructing party.