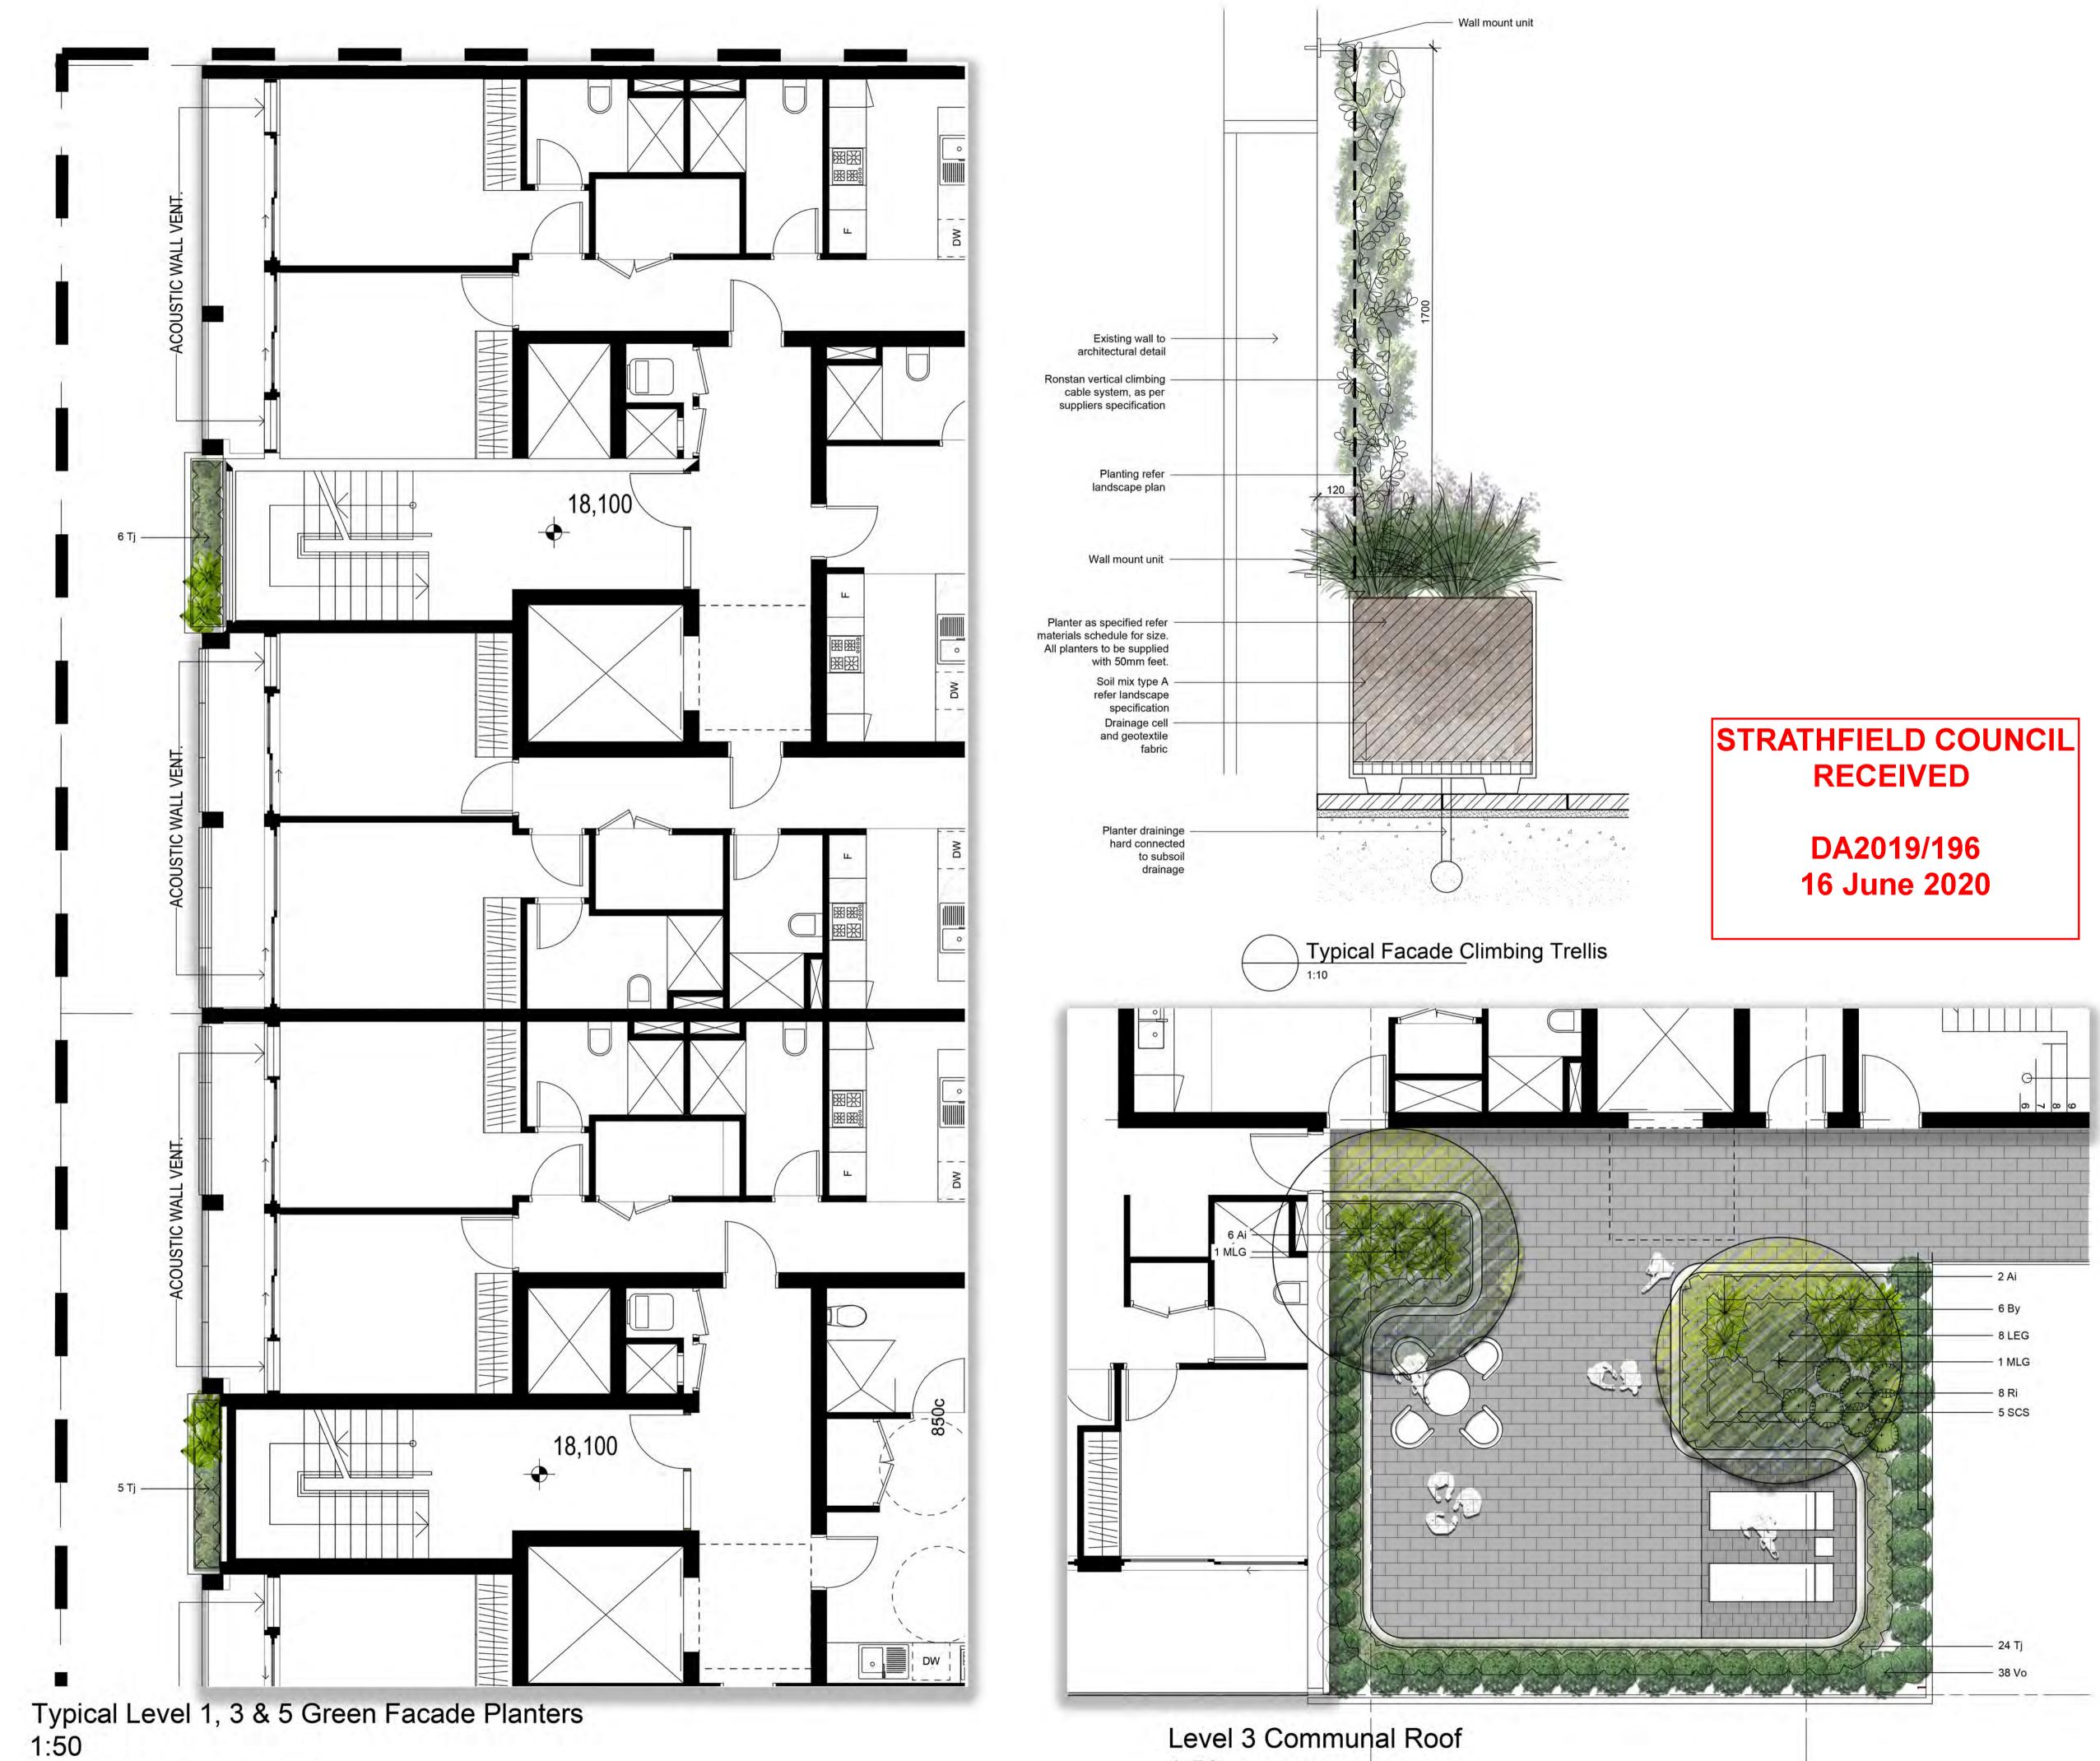

## STRATHFIELD COUNCIL RECEIVED

\_\_\_\_\_

DA2019/196 16 June 2020

Landscape Architects

DEVELOPMENT APPLICATION

Drawing Name: Landscape Plan Level 3 Scale: 1:50 @ A1 Job Number:

SS19-4246

0.5 Drawing Number:

102 D

16 June 2020

STRATHFIELD COUNCIL RECEIVED

DA2019/196

© 2016 Site Image (NSW) Pty Ltd ABN 44 801 262 380 as agent for Site Image NSW Partnership. All rights reserved. This drawing is copyright and shall not be reproduced or copied in any form or by any means (graphic, electronic or mechanical including photocopy) without the written permission of Site Image (NSW) Pty Ltd Any license, expressed or implied, to use this document for any purpose what so ever is restricted to the terms of the written agreement between Site Image (NSW) Pty Ltd and the instructing party.

groundcover planting refer plan & schedule

Mulch as specified

Refer specification

# STRATHFIELD COUNCIL RECEIVED

DA2019/196 16 June 2020

Client:

90mm upvc slotted inspection pipe extended from below slab with geotextile filter sleeve and

Planter bed walls as detailed and shown on plan

Adjacent surfaces vary as shown on plans

Waterproof membrane to the entire inner wall and

Geotextile filter fabric

- Double washed coarse river sand

AMNA HOLDINGS PTY LTD

Project: 52-54 Powell Street & 125 Parramatta Road Homebush NSW 2135

Level 1, 3-5 Baptist Street