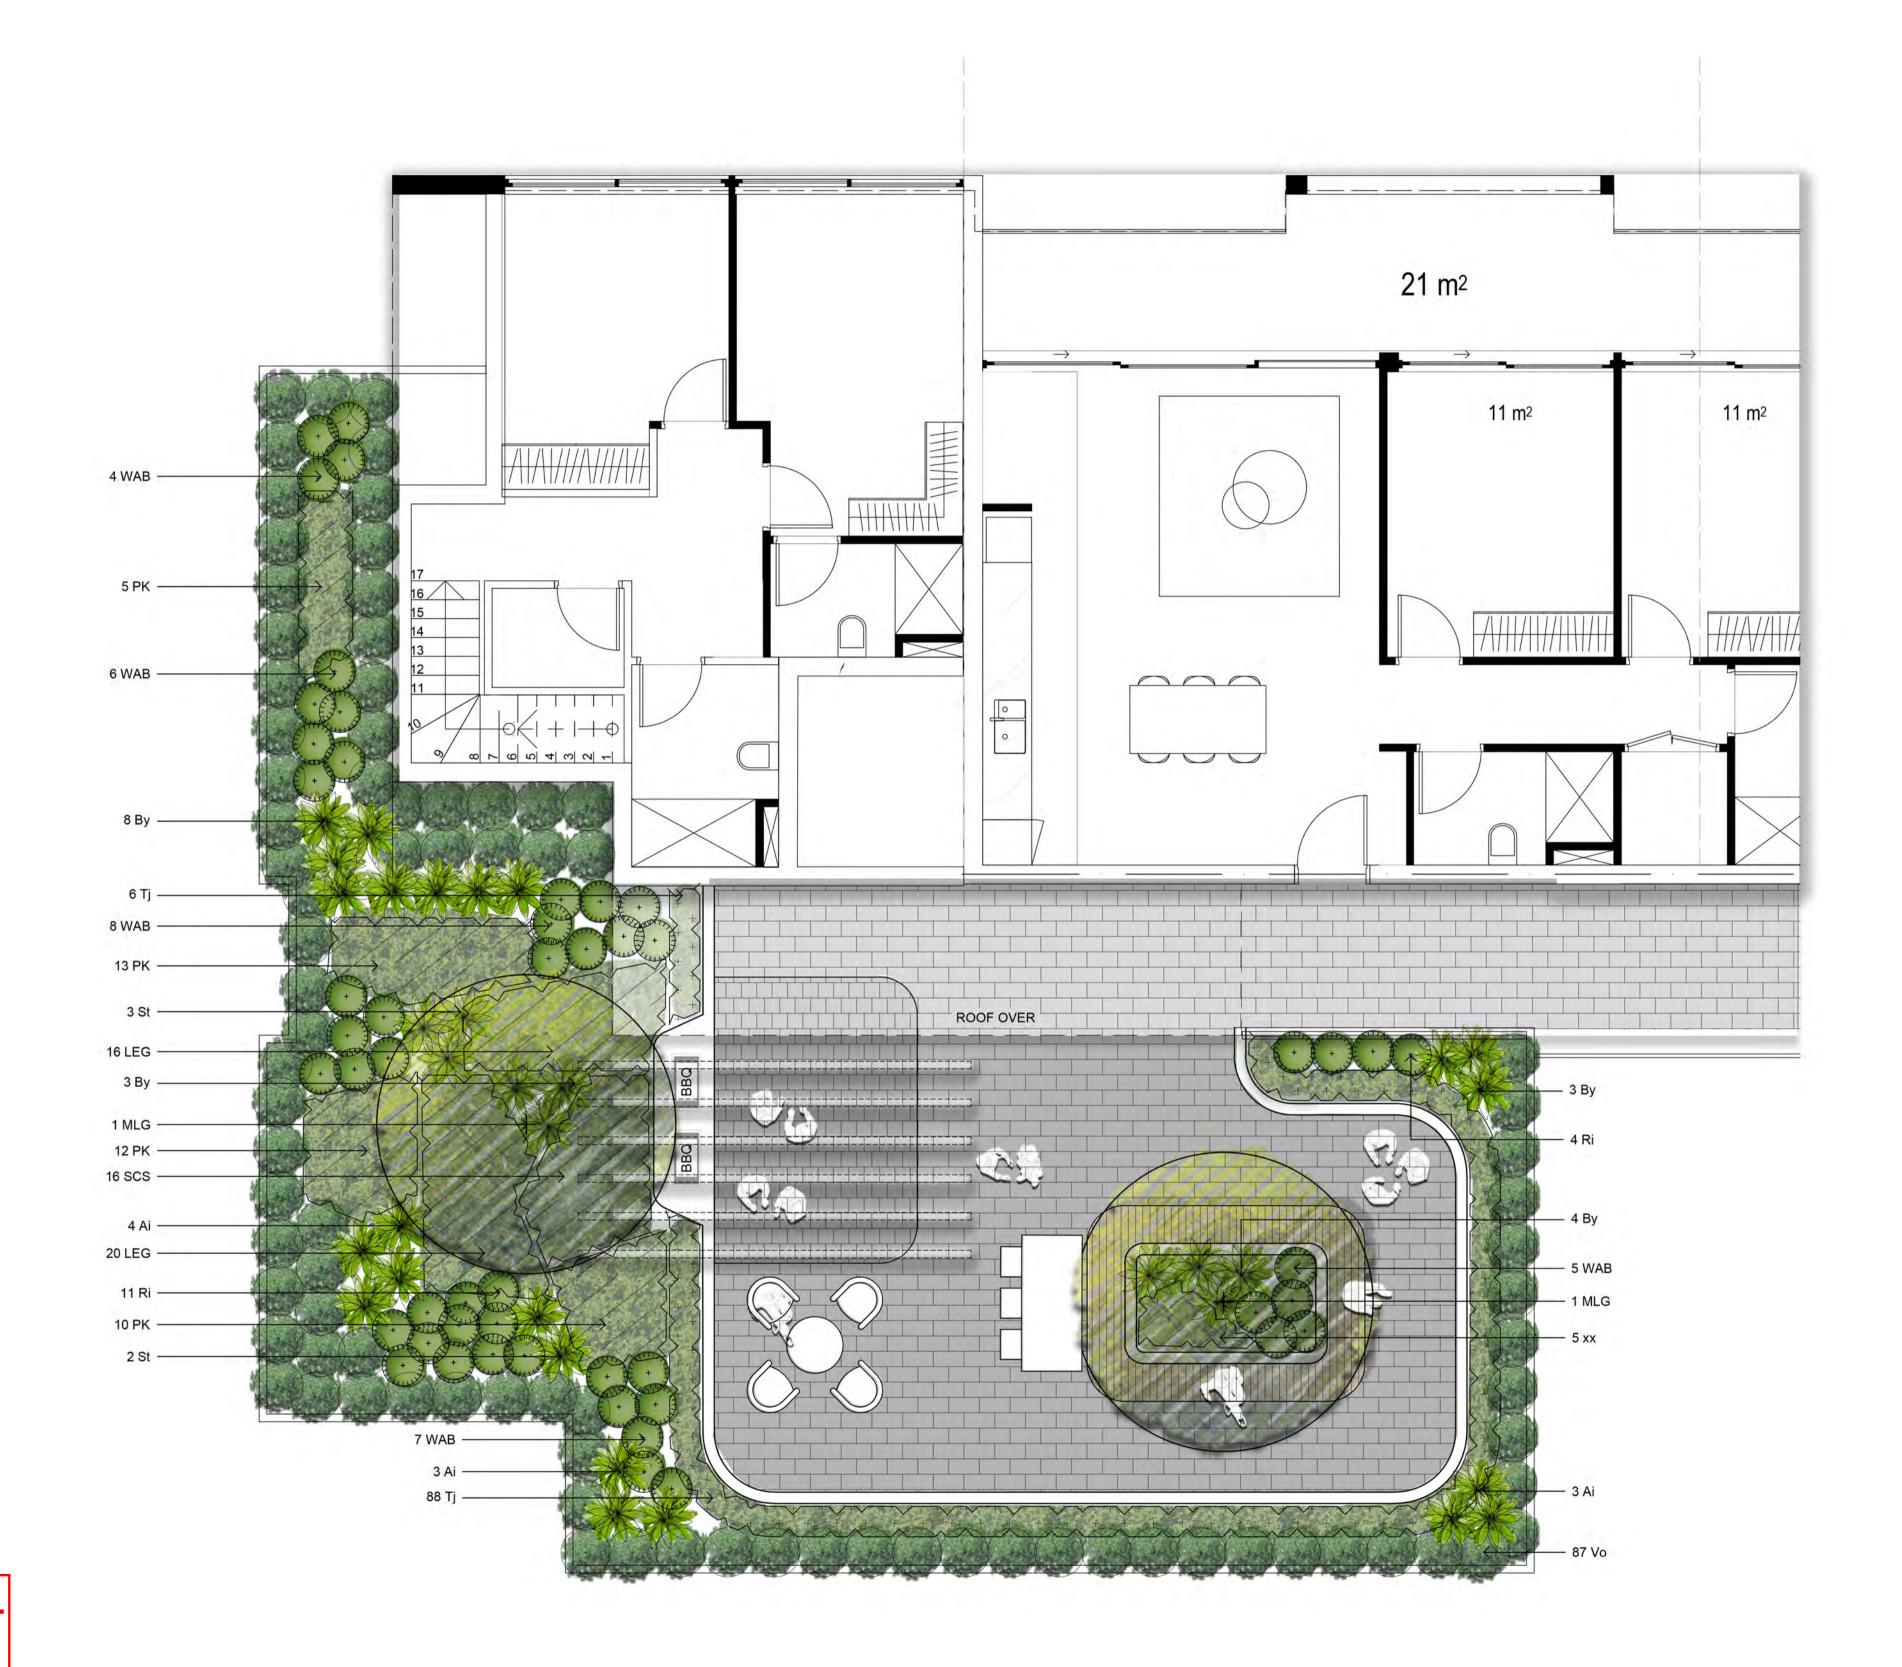

### DEVELOPMENT APPLICATION

Drawing Name: Landscape Plan Level 4 Scale: 1:50 @ A1 Job Number:

A1

16 June 2020

© 2016 Site Image (NSW) Pty Ltd ABN 44 801 262 380 as agent for Site Image NSW Partnership. All rights reserved. This drawing is copyright and shall not be reproduced or copied in any form or by any means (graphic, electronic or mechanical including photocopy) without the written permission of Site Image (NSW) Pty Ltd Any license, expressed or implied, to use this document for any purpose what so ever is restricted to the terms of the written agreement between Site Image (NSW) Pty Ltd and the instructing party.

|          | t Schedule                           |                                |                         |                        |          |          |
|----------|--------------------------------------|--------------------------------|-------------------------|------------------------|----------|----------|
| Symbol   | Botanic Name                         | Common Name                    | Mature<br>Height<br>(m) | Mature<br>Width<br>(m) | Spacing  | Pot Size |
|          |                                      |                                |                         |                        |          |          |
|          | Trees                                |                                |                         |                        |          |          |
| Bn       | Betula nigra                         | Tropical Birch                 | 10                      | 4                      | As Shown | 200L     |
| MLG      | Magnolia grandiflora 'Little Gem'    | Dwarf Magnolia                 | 5                       | 3                      | As Shown | 100L     |
| TI       | Tristaniopsis laurina 'Luscious'     | Water Gum                      | 9                       | 8                      | As Shown | 200L     |
| WS       | Waterhousea floribunda 'Sweeper'     | Sweeper Waterhousea            | 10                      | 7                      | As Shown | 200L     |
|          | Shrubs                               |                                |                         |                        |          |          |
| CGBF     | Callistemon 'Great Balls of Fire'    | Bottlebrush                    | 2                       | 2                      | As Shown | 300mm    |
| MCT      | Melaleuca linariifolia 'Claret Tops' | Honey Myrtle                   | 1                       | 0.8                    | As Shown | 300mm    |
| Ri       | Raphiolepis indica 'Oriental Pearl'  | Oriental Pearl Indian Hawthorn | 0.9                     | 1                      | As Shown | 300mm    |
| PX       | Philodendron 'Xanadu'                | Xanadu                         | 0.75                    | 0.75                   | As Shown | 300mm    |
| SaP      | Syzigium australe 'Pinnacle'         | Pinnacle Lily Pily             | 6                       | 1.5                    | As Shown | 300mm    |
| Vo       | Viburnum odoratissimum               | Sweet Viburnum                 | 3                       | 2                      | As Shown | 300mm    |
| WAB      | Westringia 'fruticosa 'Aussie Box'   | Dwarf Coastal Rosemary         | 0.9                     | 0.9                    | As Shown | 300mm    |
|          | Accents                              |                                |                         |                        |          |          |
| Ai       | Alcantarea imperialis 'Rubra'        | Bromeliad                      | 1                       | 1                      | As Shown | 300mm    |
| Bg       | Blechnum gibbum                      | Silver Lady                    | 1                       | 1                      | As Shown |          |
| By<br>By | Beschorneria yuccoides               | Mexican Lily                   | 1.5                     | 2                      | As Shown |          |
| St       | Sansevieria trifasciata              | Mother-in-law's Tongue         | 0.6                     | 0.2                    | As Shown | 150mm    |
|          |                                      |                                |                         |                        |          |          |
|          | Groundcovers/ Grasses                |                                |                         |                        |          |          |
| CCI      | Casuarina glauca 'Cousin It'         | Swamp Oak                      | 0.2                     | 1                      | 5/m2     | 150mm    |
| BBC      | Banksia spinulosa 'Birthday Candles' | Dwarf Hairpin Banksia          | 0.6                     | 1.5                    | 5/m2     | 150mm    |
| Нр       | Helichrysum petiolare                | Licorice Plant                 | 0.5                     | 1.5                    | 5/m2     | 150mm    |
| EG       | Liriope 'Evergreen Giant'            | Giant Liriope                  | 0.6                     | 0.6                    | 5/m2     | 150mm    |
| PΚ       | Poa 'Kingsdale'                      | Blue Tussock Grass             | 0.5                     | 0.5                    | 5/m2     | 150mm    |
| SCS      | Senecio serpens                      | Blue Chalk Sticks              | 0.2                     | 0.5                    | 5/m2     | 150mm    |
| Гј       | Trachelospermum jasminoides          | Star Jasmine                   | 0.2                     | 1                      | 5/m2     | 150mm    |
| TT T     | Trachelospermum 'Tricolour'          | Tricolour Star Jasmine         | 0.2                     | 1                      | 5/m2     | 150mm    |

| С    | ARCHITECTURAL COORDINATION              | SM         | NM    | 23.04.2020 |  |
|------|-----------------------------------------|------------|-------|------------|--|
| в    | ARCHITECTURAL COORDINATION              | SM         | NM    | 05.11.2019 |  |
| A    | FOR COMMENT                             | SM         | NM    | 30.10.2019 |  |
| ssue | Revision Description                    | Drawn      | Check | Date       |  |
| LEG  | BEND                                    |            |       |            |  |
| -    | Boundary                                |            |       |            |  |
| (    | + Proposed Tree<br>(Refer Plant Schedul | e & Detail | )     |            |  |
|      | Shrubs & Accer                          |            | 1     |            |  |

ARCHITECTURAL COORDINATION SM NM 09.06.2020

(Refer Plant Schedule & Detail)

Grasses & Groundcovers (Refer Plant Schedule & Detail)

Timber Seat

Unit Paver Type 1

Unit Paver Type 2

D