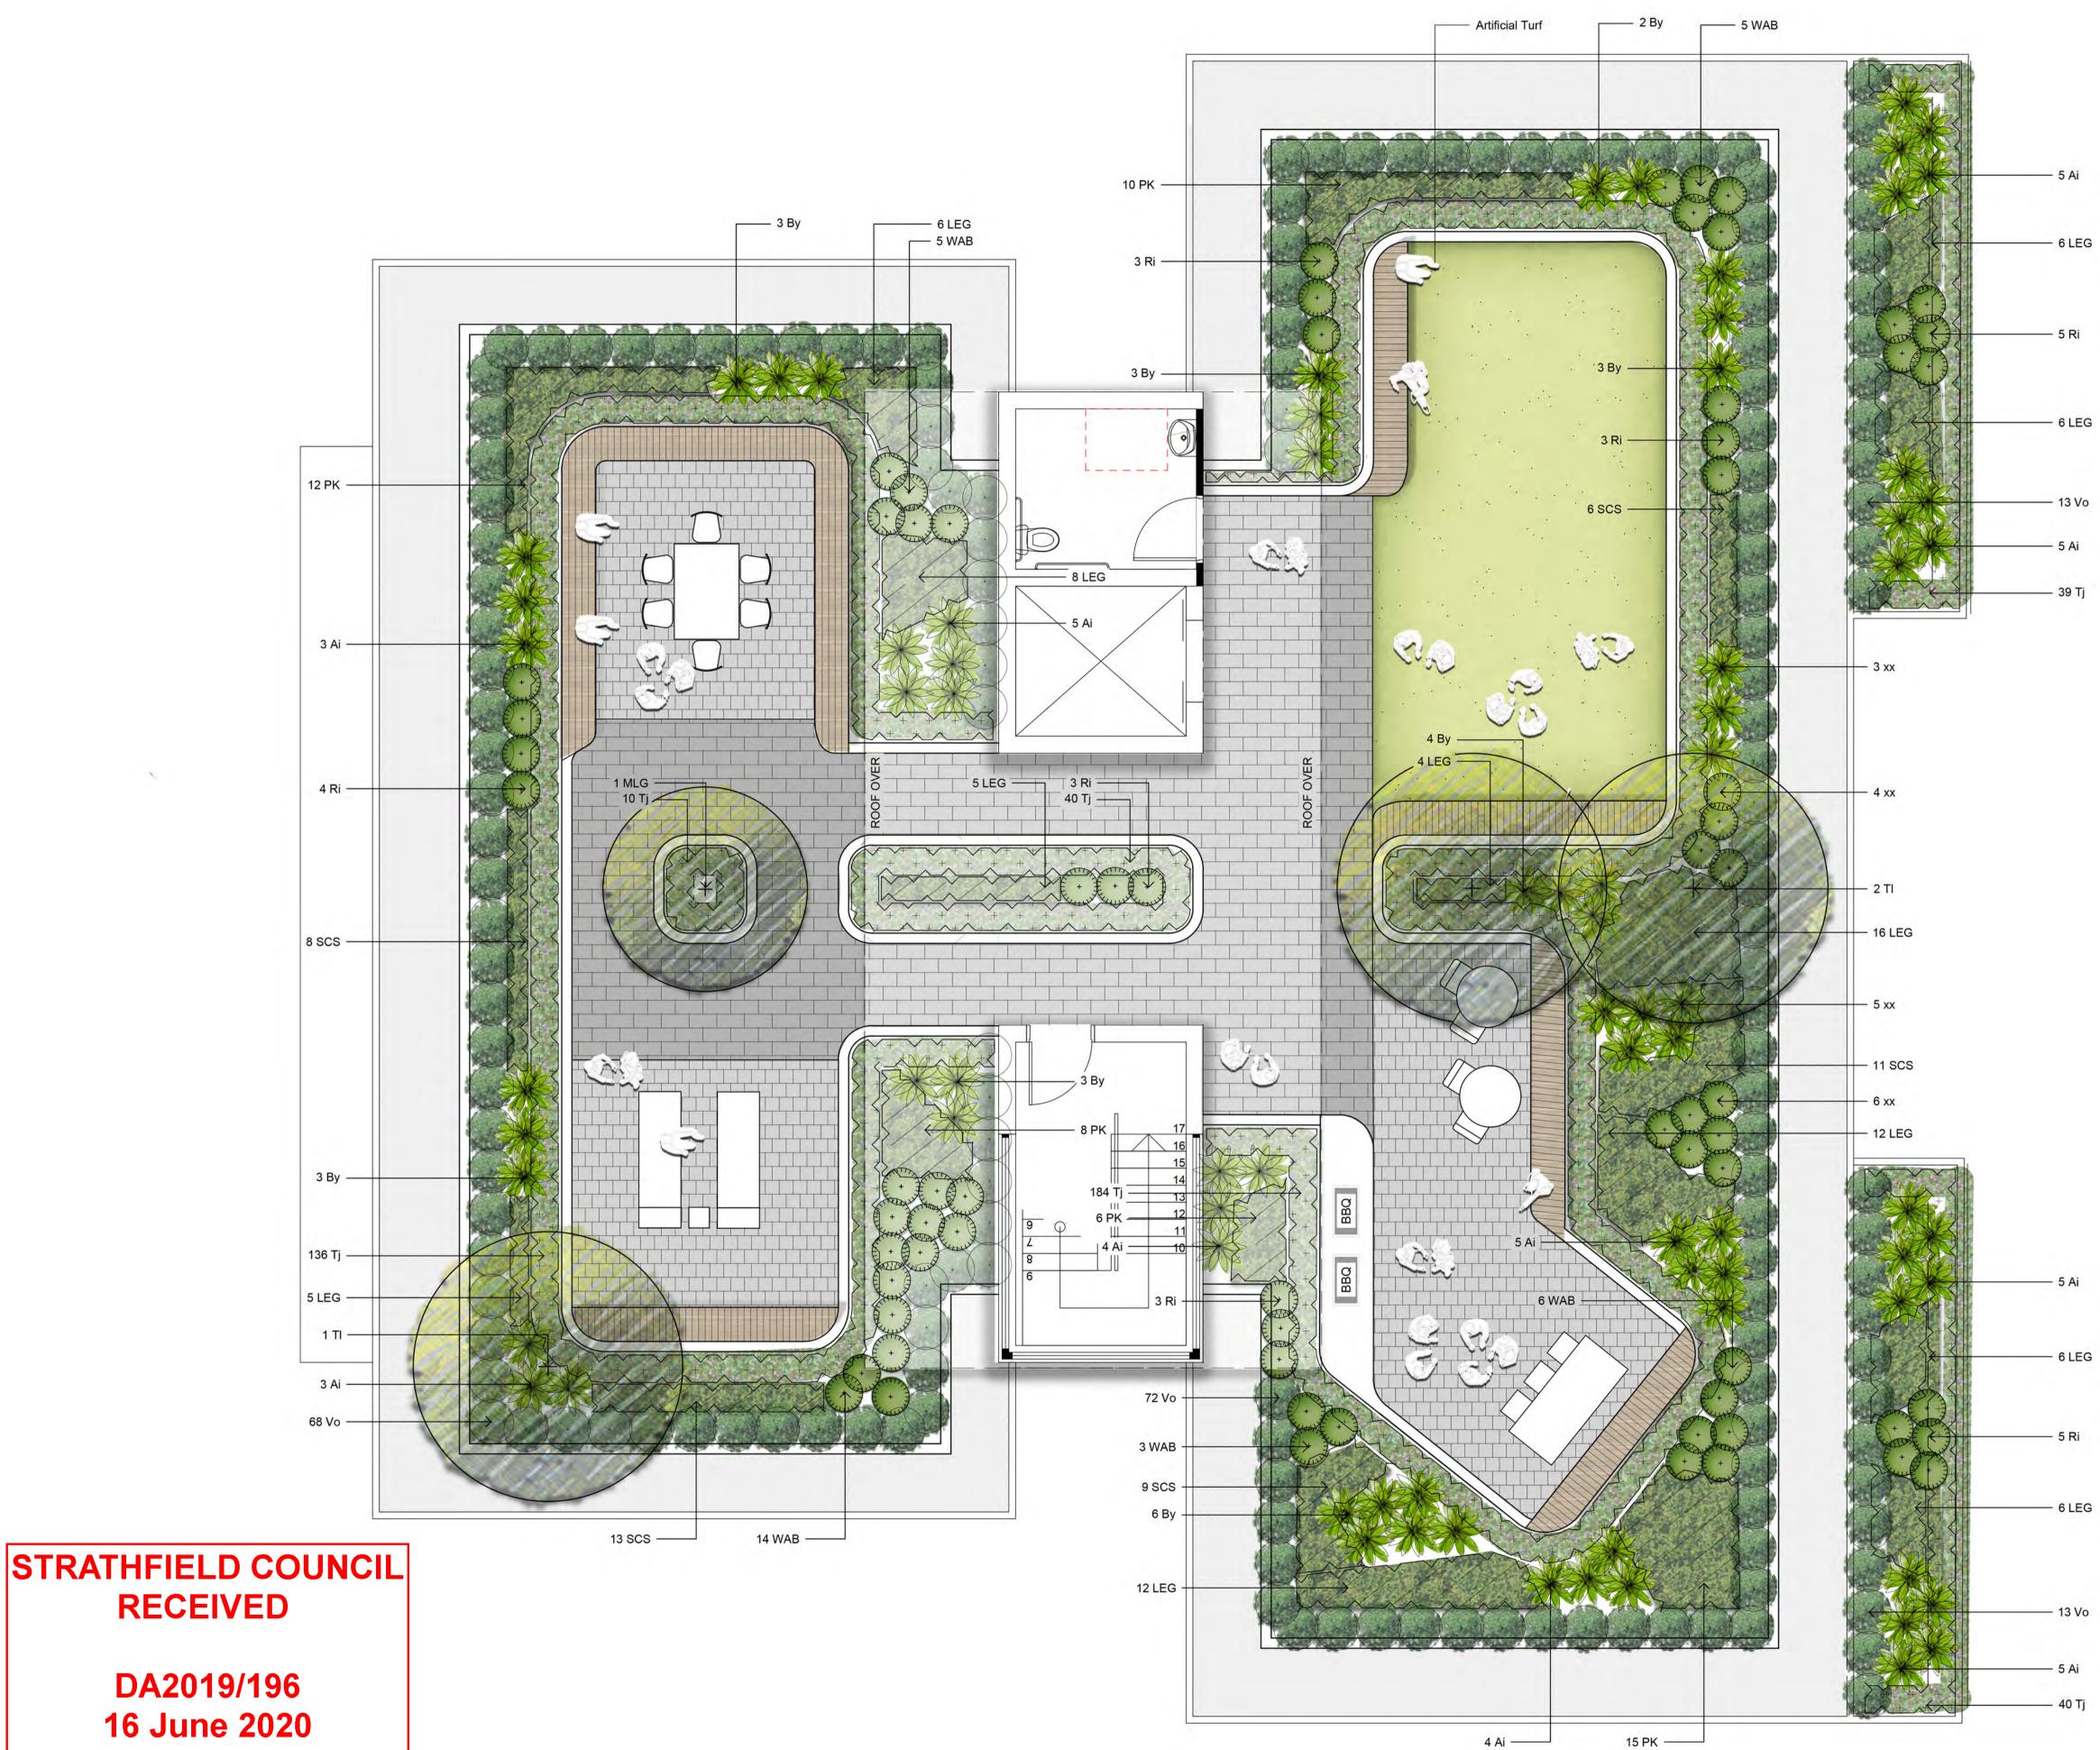

# STRATHFIELD COUNCIL RECEIVED

DA2019/196 16 June 2020

Client:

90mm upvc slotted inspection pipe extended from below slab with geotextile filter sleeve and

Planter bed walls as detailed and shown on plan

Adjacent surfaces vary as shown on plans

Waterproof membrane to the entire inner wall and

Geotextile filter fabric

- Double washed coarse river sand

AMNA HOLDINGS PTY LTD

Project: 52-54 Powell Street & 125 Parramatta Road Homebush NSW 2135

Level 1, 3-5 Baptist Street

Redfern NSW 2016

Australia

SITE IMAGE

Tel: (61 2) 8332 5600 Fax: (61 2) 9698 2877 www.siteimage.com.au Site Image (NSW) Pty Ltd ABN 44 801 262 380

**DEVELOPMENT APPLICATION** 

Drawing Name: Landscape Details

Scale: Job Number:

AS SHOWN Drawing Number:

SS19-4246

Issue